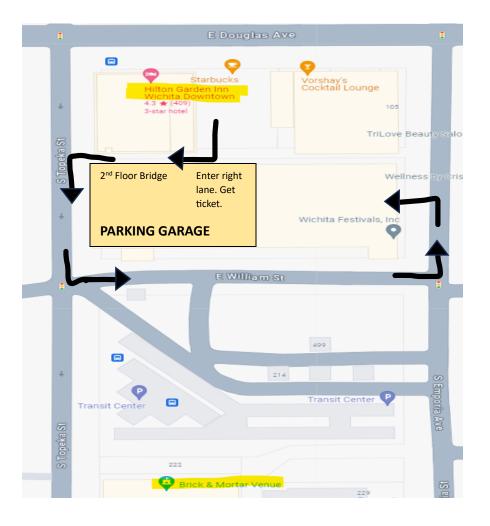

## Directions to the city-owned parking garage

- Drive on Topeka Street, take a left on East William Street and take a left on South Emporia Street
  NOTE: Topeka Street is a one- way street heading to the south, Williams Street is a one-way street heading westbound, Emporia Street is a one-way street heading to the north
- Turn left into the parking garage. Use the entrance lane on the right.
- Push the button on the entrance terminal to receive a ticket.
- Once checked-in to the hotel, there is a bridge that connects the parking lot to the hotel from the second floor and can be accessed with a hotel room key.
- Remember to stop by the front desk to validate your ticket.